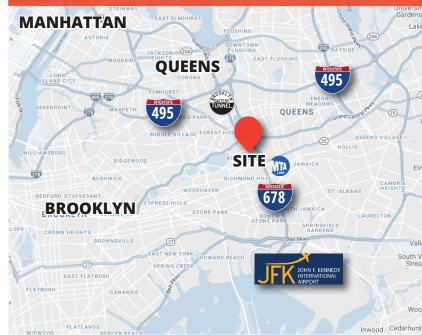

#### ACCESS:

- MINUTES TO TUNNEL 678 495
- WALK TO: me

## **A COMMUTER'S DREAM! MINUTES TO VAN WYCK / G.C.P / L.I.E!**