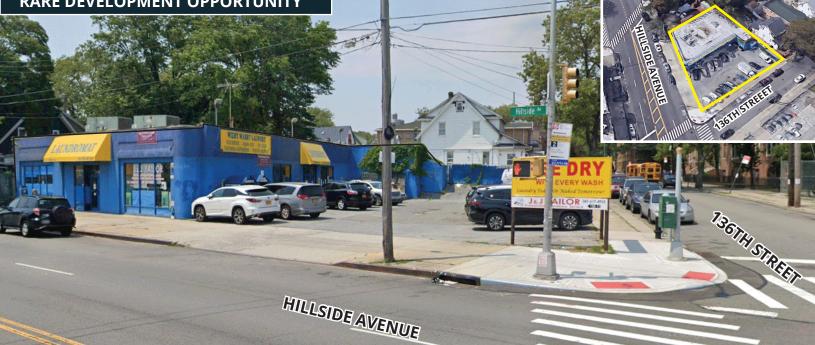

### **RARE DEVELOPMENT OPPORTUNITY**

#### **PROPERTY OVERVIEW:**

- 12,000 SF LOT
- **ZONED:** R6/C2-3
- FAR: 2.43 RESI. / 4.8 FACILITY
- **CORNER LOCATION**

#### **FEATURES:**

- CORNER LOT WITH PARKING
- DEVELOPMENT OPPORTUNITY
- LOCATED IN KEW GARDENS / RICHMOND HILL
- TAXES: \$47,526